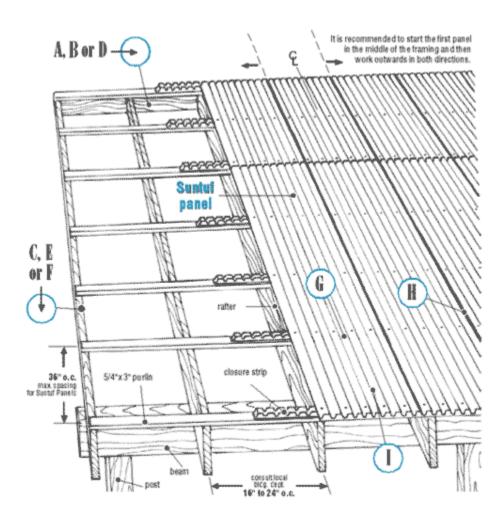

## Suntuf Installation

It is recommended to start the first panel in the middle of the framing and then work outwards in both directions.

Click on the Letters for a detailed drawing of that area.

## TYPICAL CANOPY FRAMING DETAIL

List of *Detailed* Drawings

A Head Flashing at Masonry Wall

B Head Flashing at Sided Walls

MAIN PAGE

PRODUCTS

APPLICATIONS

INSTALLATION

SPECIFICATIONS

WARRANTIES

FAQ

ABOUT PALRAM

CONTACT US

- **Sidewall Flashing** at Sided Walls
- Ridge Cap Flashing Detail
- **Side Ridge Flashing Detail** at Sided Walls
- Rake Detail
- **G** Overlap Detail
- H Detail At Seam
- **Bottom Closure Detail**